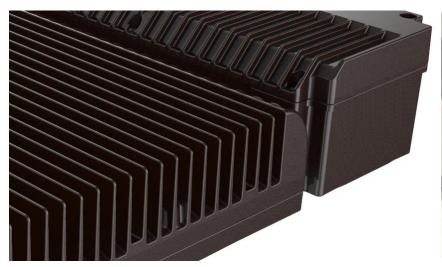

# Better Heat Management & Longer Life Span

- Heavy Duty Aluminum
- Streamlined Heat Sink Fins
- Main body separates from the driver
- Very large heat dissipation area