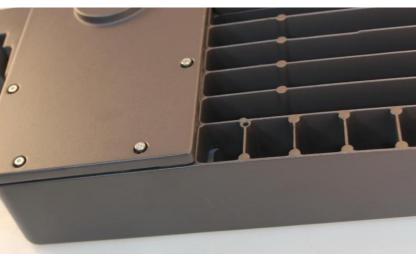

# Better Heat Management & Longer Life Span

- Heavy Duty Aluminum
- Streamlined Heat Sink Fins
- Main body separates from the driver
- Very large heat dissipation area