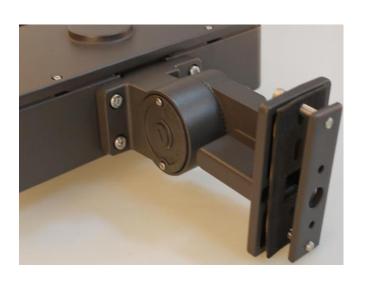

# **Bad Heat Management & Shorter Life Span**

- Very Light Aluminum
- Main body shares the same heat structure with the driver

Swing-down, Hinged Arm Door convenient for wiring

**Exclusive Slider Design** for quick and easy installation