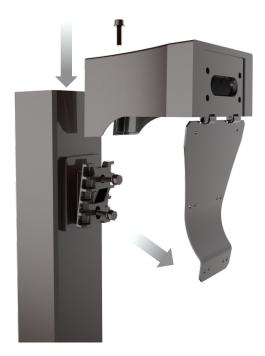

# **Bad Heat Management & Shorter Life Span**

- Very Light Aluminum
- Main body shares the same heat structure with the driver

Swing-down, Hinged Arm Door convenient for wiring

**Exclusive Slider Design** for quick and easy installation