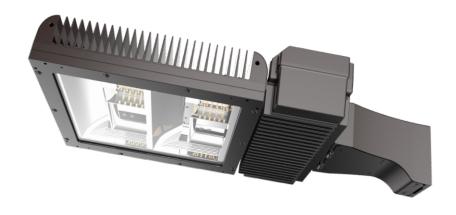

Natural Science & Modern Industrial Design

Ordinary Design
Common in the market

- Special reflector design high performance optics
- Tempered glass lens doesn't fade and discolor

# Better Heat Management & Longer Life Span

- Heavy Duty Aluminum
- Streamlined Heat Sink Fins
- Main body separates from the driver
- Very large heat dissipation area