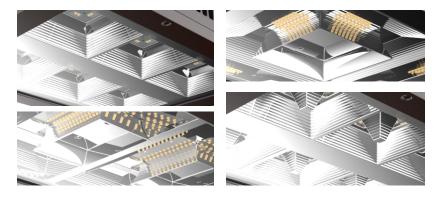

Natural Science & Modern Industrial Design

Ordinary Design
Common in the market

- Special reflector design high performance optics
- Tempered glass lens doesn't fade and discolor

# Better Heat Management & Longer Life Span

- Heavy Duty Aluminum
- Streamlined Heat Sink Fins
- Main body separates from the driver
- Very large heat dissipation area