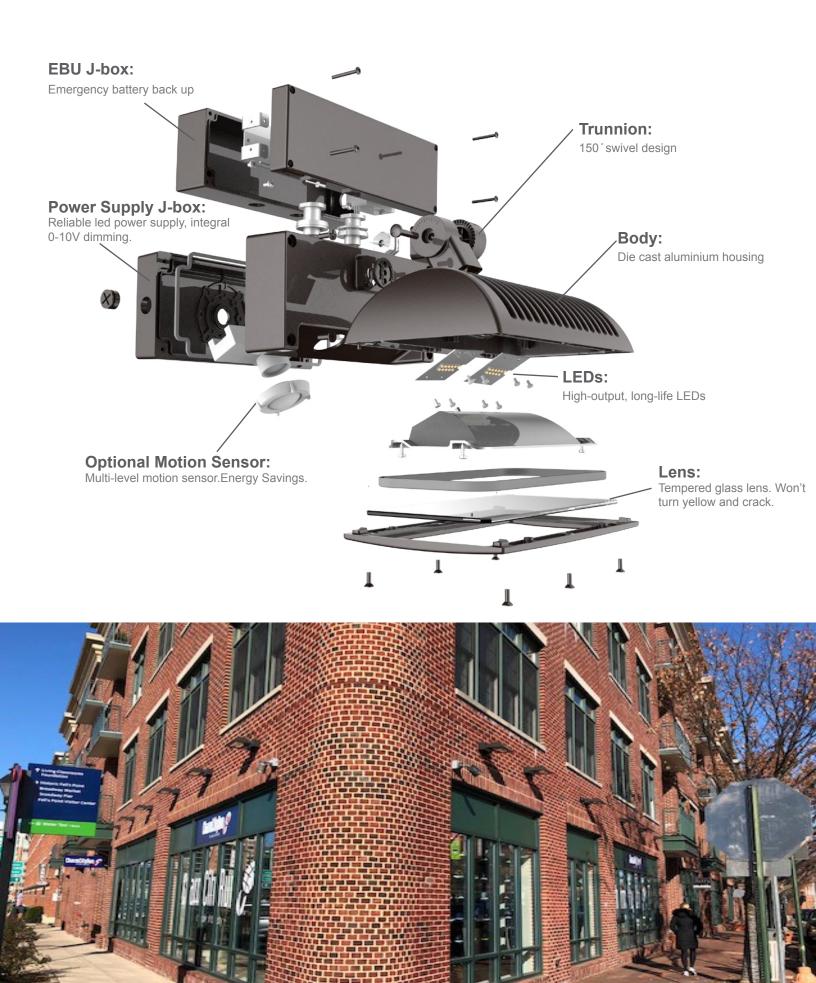

# ARCHITECTURE DESIGN

The LED V-line Wall pack are designed with a high quality die cast housing. Durable chip and fade resistant powder coat finish. Efficient design separates the driver from the LED to minimize heat, air cooling design of aerodynamic and modern appearance. Adjustable head for precise aiming.

## ADJUSTABLE HEAD UP & DOWN LIGHT

The LED V-line Wall pack are designed with a high quality die cast housing. Durable chip and fade resistant powder coat finish. Efficient design separates the driver from the LED to minimize heat, air cooling design of aerodynamic and modern appearance. Adjustable head for precise aiming.