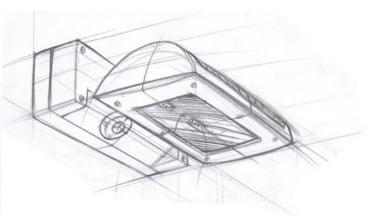

# ARCHITECTURE DESIGN

The LED V-line Wall pack are designed with a high quality die cast housing. Durable chip and fade resistant powder coat finish. Efficient design separates the driver from the LED to minimize heat, air cooling design of aerodynamic and modern appearance. Adjustable head for precise aiming.

## ADJUSTABLE HEAD UP & DOWN LIGHT

The LED V-line Wall pack are designed with a high quality die cast housing. Durable chip and fade resistant powder coat finish. Efficient design separates the driver from the LED to minimize heat, air cooling design of aerodynamic and modern appearance. Adjustable head for precise aiming.