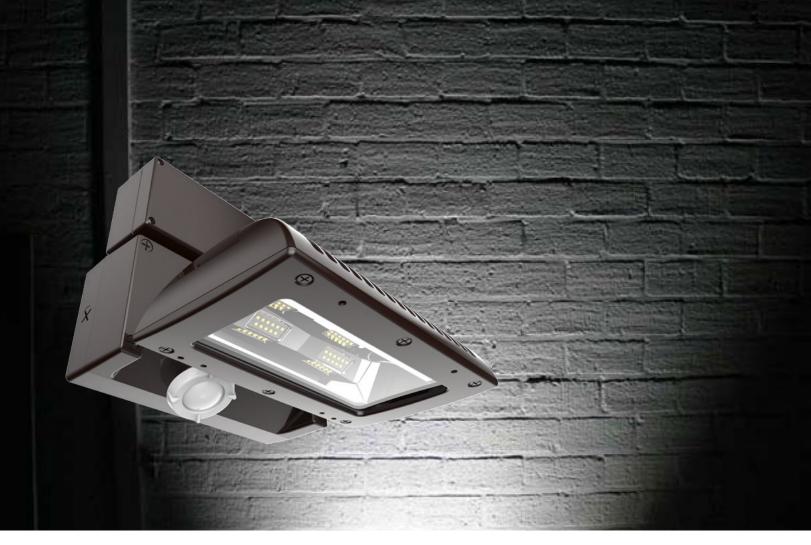

## ADJUSTABLE HEAD UP & DOWN LIGHT

The LED V-line Wall pack are designed with a high quality die cast housing. Durable chip and fade resistant powder coat finish. Efficient design separates the driver from the LED to minimize heat, air cooling design of aerodynamic and modern appearance. Adjustable head for precise aiming.