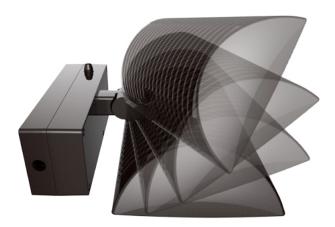

# ARCHITECTURE DESIGN

The LED V-line Wall pack are designed with a high quality die cast housing. Durable chip and fade resistant powder coat finish. Efficient design separates the driver from the LED to minimize heat, air cooling design of aerodynamic and modern appearance. Adjustable head for precise aiming.

## ADJUSTABLE HEAD UP & DOWN LIGHT

The LED V-line Wall pack are designed with a high quality die cast housing. Durable chip and fade resistant powder coat finish. Efficient design separates the driver from the LED to minimize heat, air cooling design of aerodynamic and modern appearance. Adjustable head for precise aiming.

# THERMAL MANAGEMENT

Streamlined Heat Sink Fins Main body separates from the driver Very large heat dissipation area