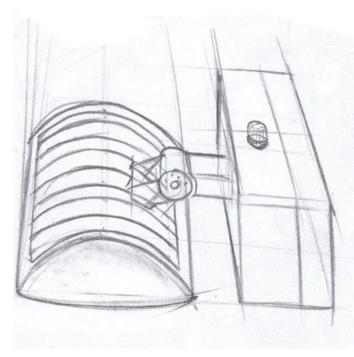

# ARCHITECTURE DESIGN

The LED V-line Wall pack are designed with a high quality die cast housing. Durable chip and fade resistant powder coat finish. Efficient design separates the driver from the LED to minimize heat, air cooling design of aerodynamic and modern appearance. Adjustable head for precise aiming.

## ADJUSTABLE HEAD UP & DOWN LIGHT

The LED V-line Wall pack are designed with a high quality die cast housing. Durable chip and fade resistant powder coat finish. Efficient design separates the driver from the LED to minimize heat, air cooling design of aerodynamic and modern appearance. Adjustable head for precise aiming.