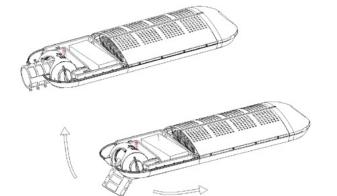

#### Step 1

Open the outer packing, remove the packing materials on the luminaire body, take out the luminaire.

#### Step 2

1.Using allen driver to loose the screws (M5 Inward hexagonal) on the back side of the driver box ,take off the back cover of driver box.

2. Use a screwdriver to remove the four pieces M3 screws which fixed the small cover, remove the small cover.