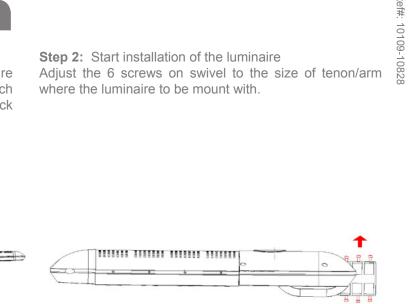

#### **Step 3:** Fix the luminaire

Install the luminaire to the pole, adjust it to be of horizontal level. Fasten the 6 screws on the swivel.