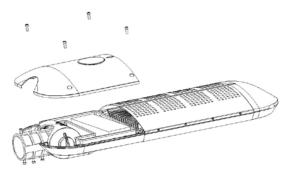

#### Step 1

Open the outer packing, remove the packing materials on the luminaire body, take out the luminaire.