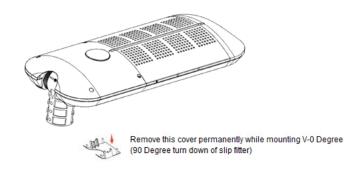

#### Step 2

1.Using allen driver to loose the screws (M5 Inward hexagonal) on the back side of the driver box ,take off the back cover of driver box.

2. Use a screwdriver to remove the four pieces M3 screws which fixed the small cover, remove the small cover.

3.Use an Hexagon screwdriver to loosen the screw that tightens the swivel joint. Adjust the rotating joint to required angle.

4.Re-fastening the swivel and the back cover of driver box. Remove front cover permanently while mounting on V-0 degree (90 Degree turn down of slip fitter).