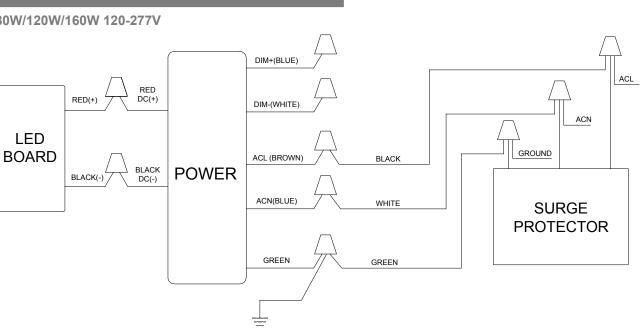

### WIRE CONNECTION

80W/120W/160W 120-277V

#### Step 1: Connect the cable

Connect the L, N, GND cables on the luminaire corresponding L, N, GND on the poles.Splice the branch circuit power leads to the fixture power leads, black to black (hot), white to white (neutral), green to green(ground).