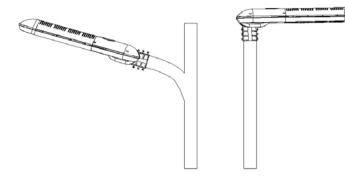

#### Step 1: Connect the cable

Connect the L, N, GND cables on the luminaire corresponding L, N, GND on the poles.Splice the branch circuit power leads to the fixture power leads, black to black (hot), white to white (neutral), green to green(ground).

#### **Step 3:** Fix the luminaire

Install the luminaire to the pole, adjust it to be of horizontal level. Fasten the 6 screws on the swivel.