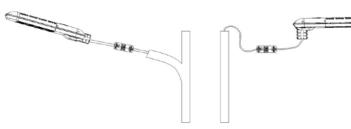

#### Step 1: Connect the cable

Connect the L, N, GND cables on the luminaire corresponding L, N, GND on the poles.Splice the branch circuit power leads to the fixture power leads, black to black (hot), white to white (neutral), green to green(ground).

#### **Step 3:** Fix the luminaire

Install the luminaire to the pole, adjust it to be of horizontal level. Fasten the 6 screws on the swivel.