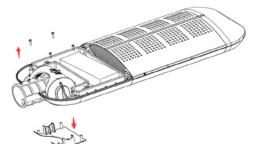

#### Step 2

1.Using allen driver to loose the screws (M5 Inward hexagonal) on the back side of the driver box ,take off the back cover of driver box.

2. Use a screwdriver to remove the four pieces M3 screws which fixed the small cover, remove the small cover.