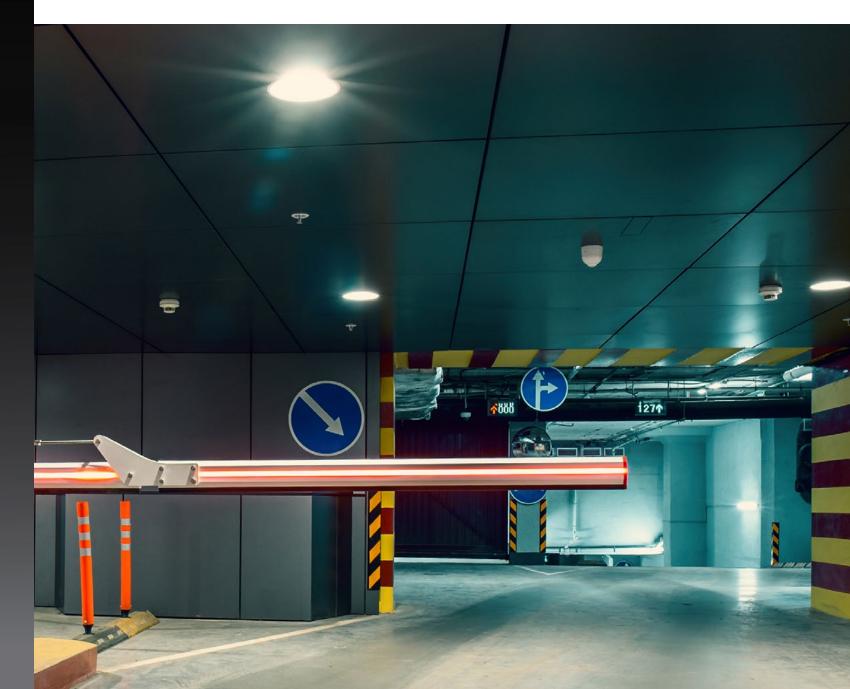

# LS Garage Light

- Around 11% uplight
- Superior Low-glare Illumination
- Performance up to 136LPW
- Sensor and EBU available
- With junction box, Easy for surface or pendant mount.

## Superior low-glare illumination

## Performance up to 136 LPW

With **junction box**, **easy** for surface or pendant mount

Pendant Mount

Surface Mount

**Trunnion Mount** 

Sensor and EBU available