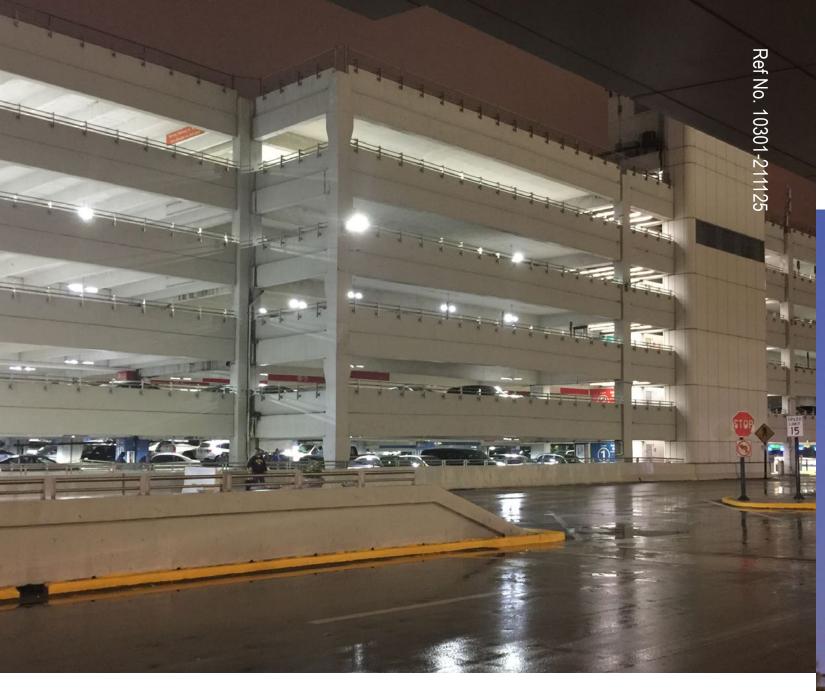

# LS Garage Light

- Around 11% uplight
- Superior Low-glare Illumination
- Performance up to 136LPW
- Sensor and EBU available
- With junction box, Easy for surface or pendant mount.

## Performance up to 136 LPW

With **junction box**, **easy** for surface or pendant mount

Pendant Mount

Surface Mount

**Trunnion Mount** 

Sensor and EBU available