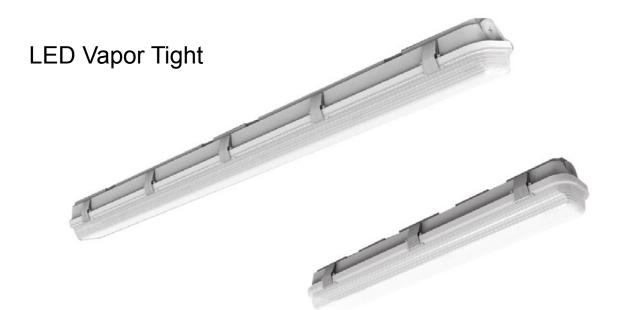

# **LED** Vapor Tight

- 6% Up-light to reduce cave effect
- NSF approved for splash and Non-food Zones
- IP66 rated for wet location
- 347V and EBU are available for 40W/4ft

2ft Wire Cord Easy To Wire; No Need To Open The Housing, Easy To Install