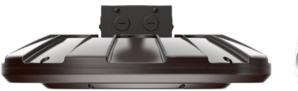

# LS Garage Light

- Around 11% uplight
- Superior Low-glare Illumination
- Performance up to 136LPW
- Sensor and EBU available
- With junction box, Easy for surface or pendant mount.

## Performance up to 136 LPW

With **junction box**, **easy** for surface or pendant mount

Pendant Mount

Surface Mount

**Trunnion Mount** 

Sensor and EBU available