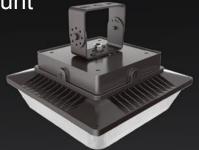

# LS Garage Light

- Around 11% uplight
- Superior Low-glare Illumination
- Performance up to 136LPW
- Sensor and EBU available
- With junction box, Easy for surface or pendant mount.

## Superior low-glare illumination

## Performance up to 136 LPW

With **junction box**, **easy** for surface or pendant mount

Pendant Mount

Surface Mount

**Trunnion Mount** 

Sensor and EBU available