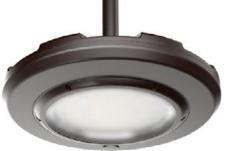

# **LED** Moon Series Garage Light

- Tempered Clear and frosted glass lens
- Various mounting options
- Programmable Multi-level
- Motion Sensor
- Performance up to 136LPW

Performance up to 136LPW

Programmable Multi-level Motion Sensor

Hook Mount

Pendant Mount

5 0

Surface Mount