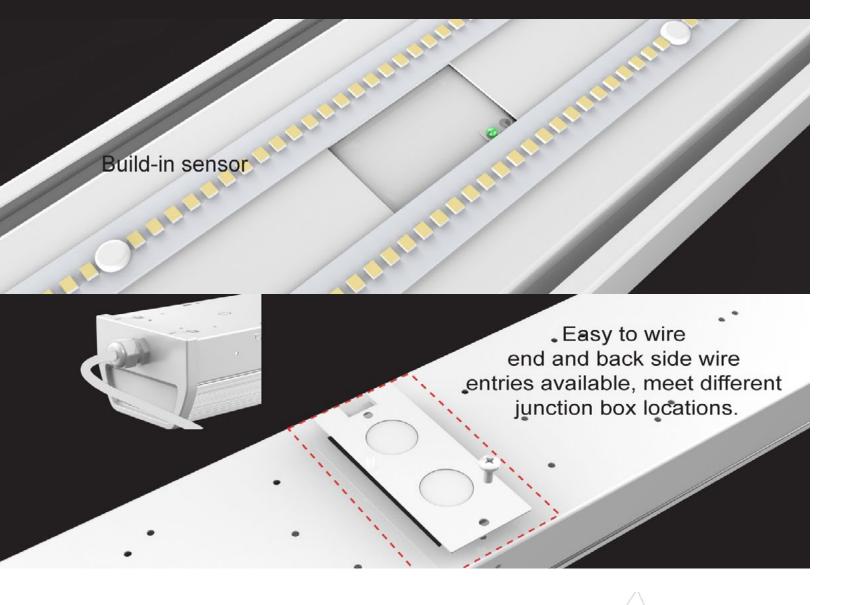

# Vision LED Strip Light

- Around 8% up-light and no glare ٠
- Quick and Easy to wire and install •
- Continuous-run mount •
- Seamless connection •
- Built-in sensor •
- EBU backup available ٠
- Philips driver is used for 2ft,3ft and 4ft

## Vision LED Strip Light

EBU backup available

Surface Mount

V-hook Mount

|      | <br> |  |
|------|------|--|
| <br> | <br> |  |
|      |      |  |
|      | <br> |  |
|      |      |  |
|      |      |  |
|      |      |  |
|      |      |  |
|      |      |  |
|      |      |  |