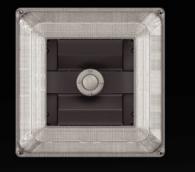

# LS Garage Light

- Around 11% uplight
- Superior Low-glare Illumination
- Performance up to 136LPW
- Sensor and EBU available
- With junction box, Easy for surface or pendant mount.

## Superior low-glare illumination

## Performance up to 136 LPW

With **junction box**, **easy** for surface or pendant mount

Pendant Mount

Surface Mount

**Trunnion Mount** 

Sensor and EBU available