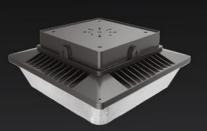

# LS Garage Light

- Around 11% uplight
- Superior Low-glare Illumination
- Performance up to 136LPW
- Sensor and EBU available
- With junction box, Easy for surface or pendant mount.

## Performance up to 136 LPW

With **junction box**, **easy** for surface or pendant mount

Pendant Mount

Surface Mount

**Trunnion Mount** 

Sensor and EBU available