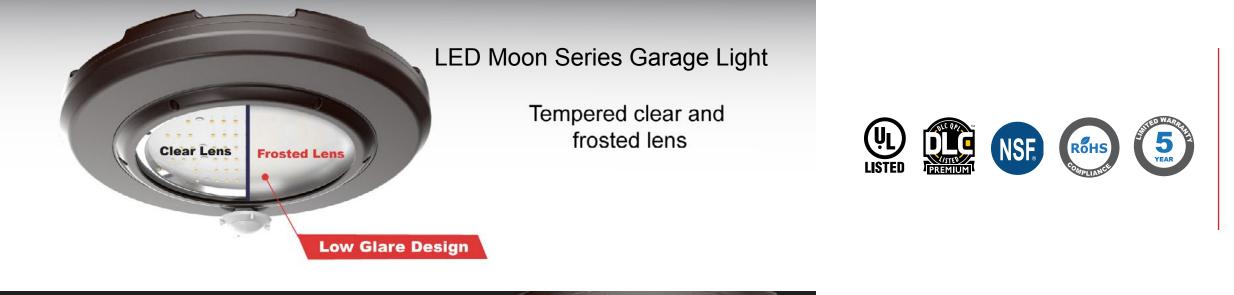

# **LED** Moon Series Garage Light

- Tempered Clear and frosted glass lens
- Various mounting options
- Programmable Multi-level
- Motion Sensor
- Performance up to 136LPW

Performance up to 136LPW

Programmable Multi-level Motion Sensor

Hook Mount

Pendant Mount

5 0

Surface Mount