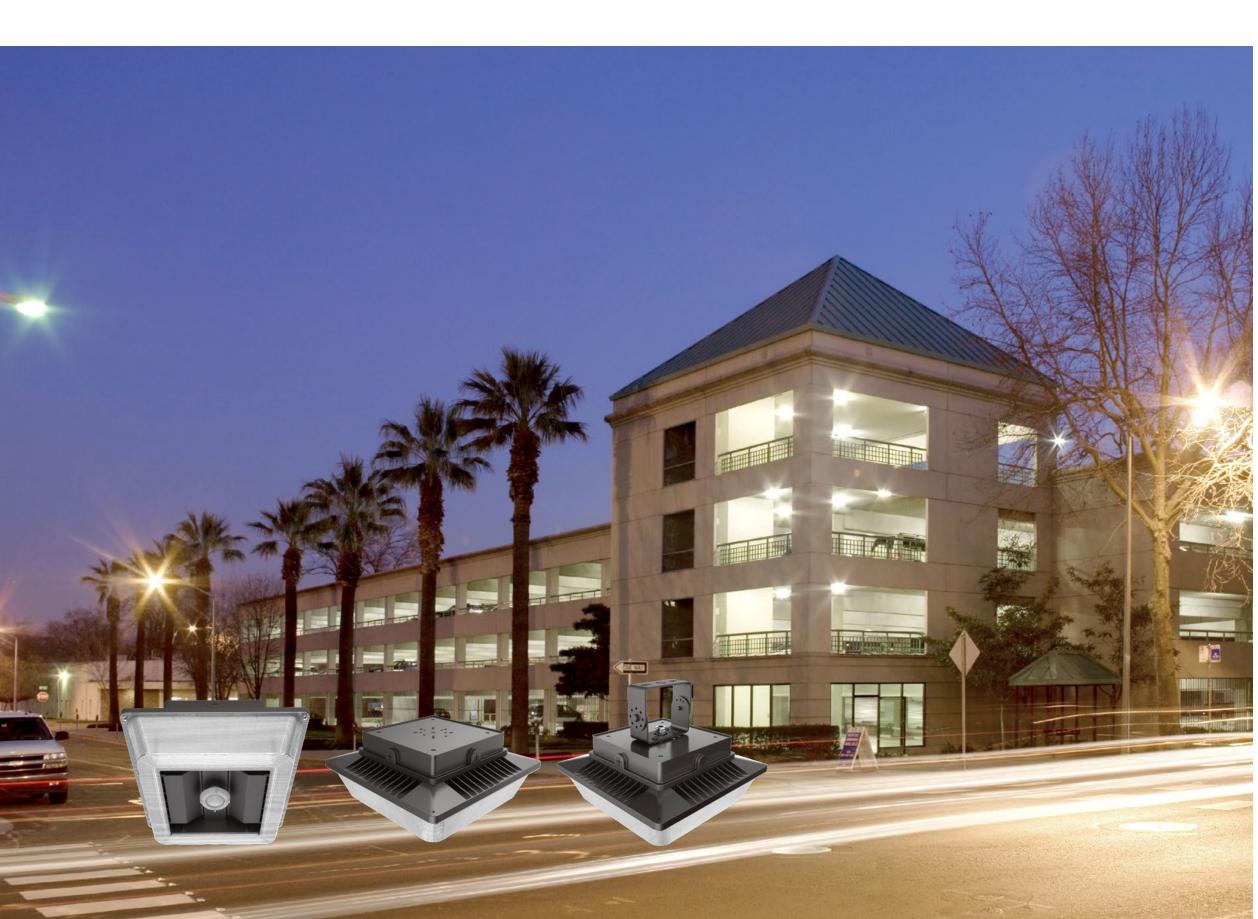

# LS Garage Light

- Around 11% uplight
- Superior Low-glare Illumination
- Performance up to 136LPW
- Sensor and EBU available
- With junction box, Easy for surface or pendant mount.

## Performance up to 136 LPW

With **junction box**, **easy** for surface or pendant mount

Pendant Mount

Surface Mount

**Trunnion Mount** 

Sensor and EBU available