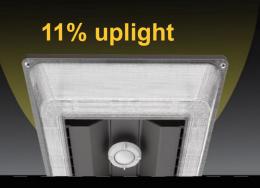

# LS Garage Light

- Around 11% uplight
- Superior Low-glare Illumination
- Performance up to 136LPW
- Sensor and EBU available
- With junction box, Easy for surface or pendant mount.