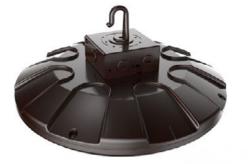

# LS Garage Light

- Around 11% uplight
- Superior Low-glare Illumination
- Performance up to 136LPW
- Sensor and EBU available
- With junction box, Easy for surface or pendant mount.

## Superior low-glare illumination

## Performance up to 136 LPW

With **junction box**, **easy** for surface or pendant mount

Pendant Mount

Surface Mount

**Trunnion Mount** 

Sensor and EBU available

Hook Mount

Pendant Mount

5 0

Surface Mount