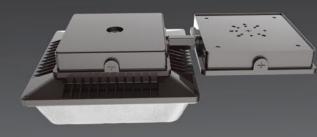

# LS Garage Light

- Around 11% uplight
- Superior Low-glare Illumination
- Performance up to 136LPW
- Sensor and EBU available
- With junction box, Easy for surface or pendant mount.

## Performance up to 136 LPW

With **junction box**, **easy** for surface or pendant mount

Pendant Mount

Surface Mount

**Trunnion Mount** 

Sensor and EBU available