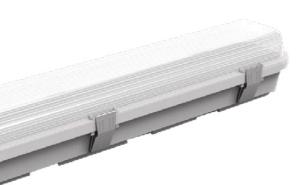

# Vision LED Strip Light

- Around 8% up-light and no glare ٠
- Quick and Easy to wire and install •
- Continuous-run mount •
- Seamless connection •
- Built-in sensor •
- EBU backup available ٠
- Philips driver is used for 2ft,3ft and 4ft

## Vision LED Strip Light

EBU backup available

Surface Mount

V-hook Mount

|      | <br> |  |
|------|------|--|
| <br> | <br> |  |
|      |      |  |
|      | <br> |  |
|      |      |  |
|      |      |  |
|      |      |  |
|      |      |  |
|      |      |  |
|      |      |  |