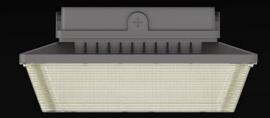

# **LED** Moon Series Garage Light

- Tempered Clear and frosted glass lens
- Various mounting options
- Programmable Multi-level
- Motion Sensor
- Performance up to 136LPW

Performance up to 136LPW

Programmable Multi-level Motion Sensor

Hook Mount

Pendant Mount

5 0

Surface Mount