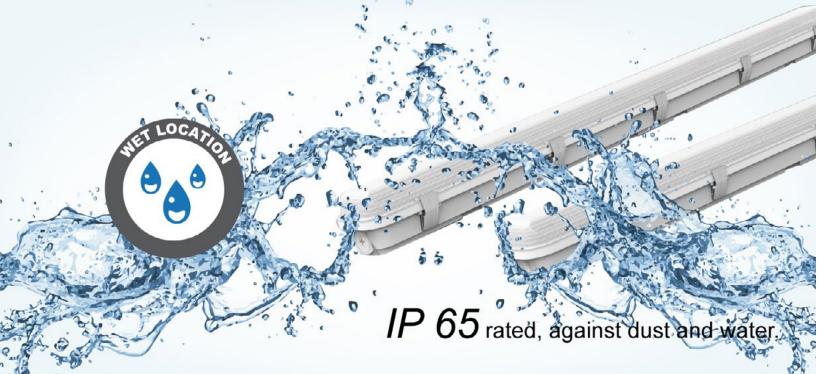

# **LED** Vapor Tight

- 6% Up-light to reduce cave effect
- NSF approved for splash and Non-food Zones
- IP66 rated for wet location
- 347V and EBU are available for 40W/4ft

2ft Wire Cord Easy To Wire; No Need To Open The Housing, Easy To Install