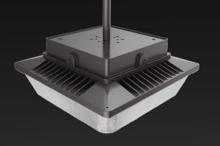

# LS Garage Light

- Around 11% uplight
- Superior Low-glare Illumination
- Performance up to 136LPW
- Sensor and EBU available
- With junction box, Easy for surface or pendant mount.

## Performance up to 136 LPW

With **junction box**, **easy** for surface or pendant mount

Pendant Mount

Surface Mount

**Trunnion Mount** 

Sensor and EBU available