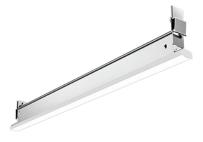

LED Linear Strip Retrofit Kit

MAGIC 1.8 LED Linear Light

Selectable ECO Vision Strip Light

GEN3 CCT/Wattage Selectable Slim strip light

Integrate T-grid Linear Light

GEN.3 LED Linear High Bay

**SLAB Pendant Light** 