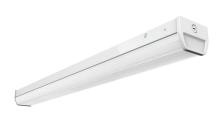

LED Linear Strip Retrofit Kit

MAGIC 1.8 LED Linear Light

Selectable ECO Vision Strip Light

GEN3 CCT/Wattage Selectable Slim strip light

Integrate T-grid Linear Light

GEN.3 LED Linear High Bay

**SLAB Pendant Light** 