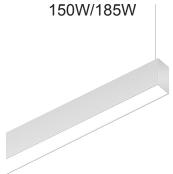

LED Linear Strip Retrofit Kit

MAGIC 1.8 LED Linear Light

Selectable ECO Vision Strip Light

GEN3 CCT/Wattage Selectable Slim strip light

Integrate T-grid Linear Light

GEN.3 LED Linear High Bay

**SLAB Pendant Light** 