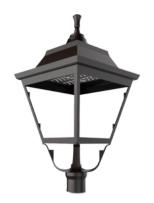

#### LED Area Light / Post Top / Bollard

Led Moon Series Post Top

Pavilion Led Post Top

MT LED Area Light 100W 150W 200W

SMT LED Area Light

Sky Light

Standard LED Bollards