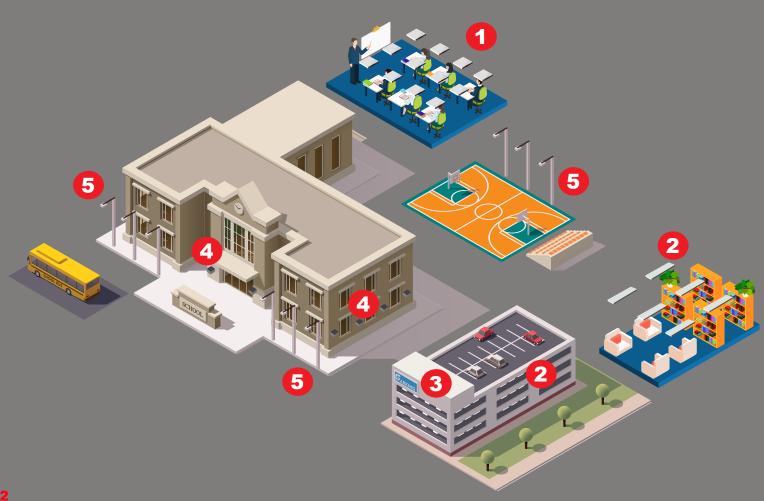

## START SAVING

Our comprehensive suite of lighting offerings include:

- 1 LED Troffer/ LED Troffer Retrofit Kit/ LED Flat Panel
- 2 LED Strip/ Vapor Tight
- 3 LED Parking Garages
- 4 LED Wall Pack/ Security Light
- 5 LED Area Light / Post Top / Bollard