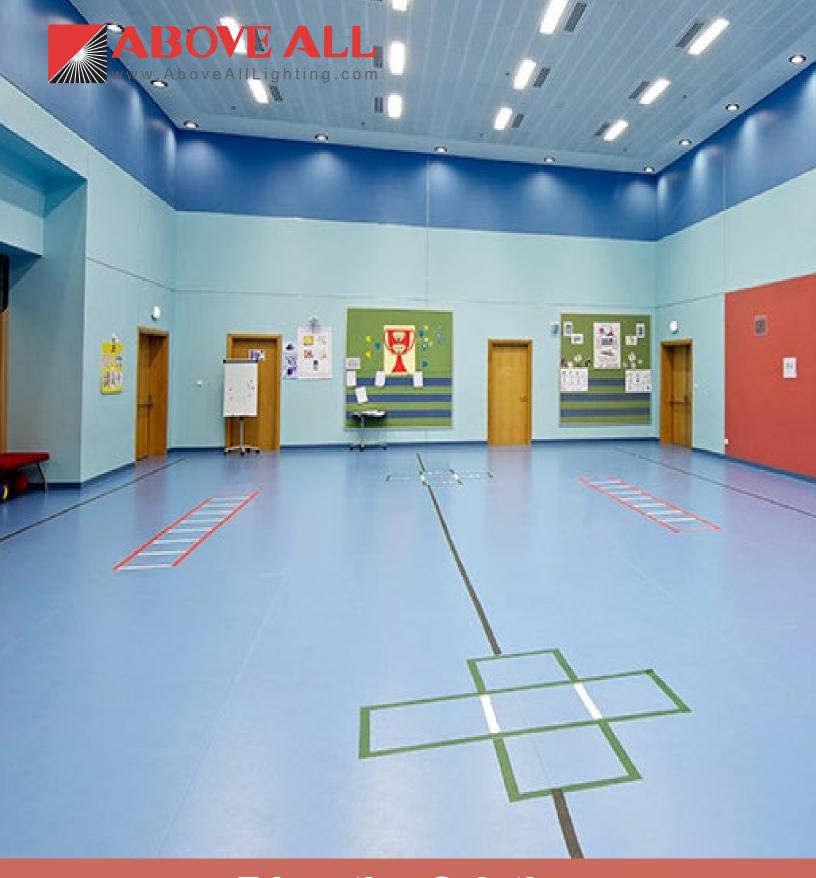

## **Education Solution**

Troffer | Troffer Retroffer Kit | Flat Panel | LED Strip | Vapor Tight | Wall Pack | Security Light | LED Parking Garages | Area Light | Post Top | Bollard

## START SAVING

Our comprehensive suite of lighting offerings include:

- 1 LED Troffer/ LED Troffer Retrofit Kit/ LED Flat Panel
- 2 LED Strip/ Vapor Tight
- 3 LED Parking Garages
- 4 LED Wall Pack/ Security Light
- 5 LED Area Light / Post Top / Bollard