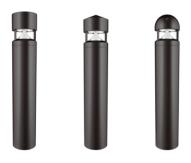

#### LED Area Light / Post Top / Bollard

Led Moon Series Post Top

Pavilion Led Post Top

MT LED Area Light 100W 150W 200W

SMT LED Area Light

Sky Light

Standard LED Bollards