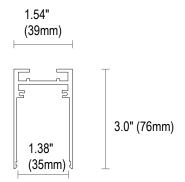

## STRAIGHT MAGNETIC TRACK PROFILE















# PRODUCT DESCRIPTION

The ultimate in modern aesthetics. It isn't just about track rail, it's also about creating unique lighting configurations. Thanks to different types of corners, the geometrical possibilities really are endless. Light components, ranging from linear, wall washer to adjustable spotlights and decorative pendants snap in the track magnetically, without tools. Standard length is available in 1, 2 & 3 meter sections and can be surface, recessed or pendant mounted.

# GENERAL SPECIFICATION

Material Aluminum

Color RAL9004 Black/RAL 9003 White

Input Voltage 24Vdc Input Current 8A Max

## **DIMENSION**







# Ordering Information

Example: MTS1M-24V-BK

| Length                            | _ Voltage                        | Installation                                                   | - Frame Finish                                                                                                          |
|-----------------------------------|----------------------------------|----------------------------------------------------------------|-------------------------------------------------------------------------------------------------------------------------|
| <b>1M</b> -39"                    | <b>- 24V</b> -24Vdc <sup>1</sup> | Need to order and ship separately <sup>2</sup>                 | - BK -Black <sup>3</sup>