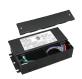

## 5 IN 1 DIMMABLE LED DRIVER

80W

KVG-24080-DWJ

80W, Triac/0-10V/1-10V/10V PWM Size: 220x93x41mm input voltage: 120-277V output voltage: 24V DC 100W

KVG-24100-DWJ

100W, Triac/0-10V/1-10V/10V PWM Size: 220x93x41mm input voltage: 120-277V output voltage: 24V DC 150W

KVG-24150-DWJ

150W, Triac/0-10V/1-10V/10V PWM Size: 260x103x46mm input voltage: 120-277V output voltage: 24V DC

200W

KVG-24200-DWJ

200W, Triac/0-10V/1-10V/10V PWM Size: 260x103x46mm input voltage: 120-277V output voltage: 24V DC