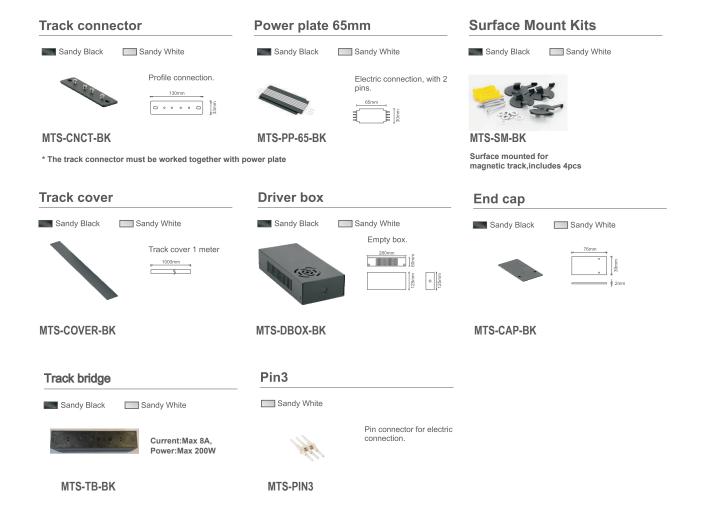

## ACCESSORIES (ORDER AND SHIP SEPARATELY) **POWER FEED** Input terminal Sandy Black Sandy White MTS-IT-BK Input terminal for magnetic track,includes pin connector,track connector and cable \* 24V constant voltage LED drivers can be choosed in the following driver list. The 24V constant voltage LED drivers also can be supplied by customer. The total fixture wattages can't exceed 200W. **CORNER Outter Corner** L Corner **Inner Corner** Sandy White Sandy Black Sandy Black Sandy White Sandy Black Sandy White MTS-LC-BK MTS-IC-BK MTS-OC-BK