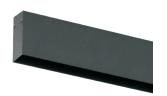

## STRAIGHT MAGNETIC TRACK PROFILE

# PRODUCT DESCRIPTION

The ultimate in modern aesthetics. It isn't just about track rail, it's also about creating unique lighting configurations. Thanks to different types of corners, the geometrical possibilities really are endless. Light components, ranging from linear, wall washer to adjustable spotlights and decorative pendants snap in the track magnetically, without tools. Standard length is available in 1, 2 & 3 meter sections and can be surface, recessed or pendant mounted.

# GENERAL SPECIFICATION

Material Aluminum

Color RAL9004 Black/RAL 9003 White

Input Voltage 24Vdc Input Current 8A Max