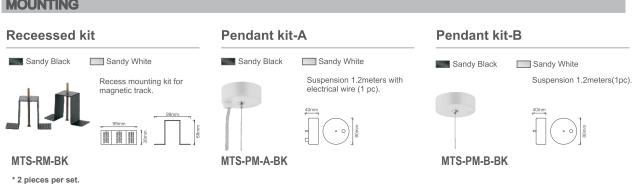

kits need to be bought separately. Please check the details in the following accessory list.
- 3. Black finish is standard. Custom color is available for a premium setup fee. Consult customer service for additional information.

## ACCESSORIES (ORDER AND SHIP SEPARATELY) **POWER FEED** Input terminal Sandy Black Sandy White MTS-IT-BK Input terminal for magnetic track,includes pin connector,track connector and cable \* 24V constant voltage LED drivers can be choosed in the following driver list. The 24V constant voltage LED drivers also can be supplied by customer. The total fixture wattages can't exceed 200W. **CORNER Outter Corner** L Corner **Inner Corner** Sandy White Sandy Black Sandy Black Sandy White Sandy Black Sandy White MTS-LC-BK MTS-IC-BK MTS-OC-BK



**MOUNTING** 

MTS-VC-BK



MTS-CC-BK

MTS-TC-BK





# CONSTANT VOLTAGE LED DRIVER LIST (ORDER AND SHIP SEPARATELY)





## 5 IN 1 DIMMABLE LED DRIVER

80W



KVG-24080-DWJ

80W, Triac/0-10V/1-10V/10V PWM Size: 220x93x41mm input voltage: 120-277V output voltage: 24V DC 100W



KVG-24100-DWJ

100W, Triac/0-10V/1-10V/10V PWM Size: 220x93x41mm input voltage: 120-277V output voltage: 24V DC 150W



KVG-24150-DWJ

150W, Triac/0-10V/1-10V/10V PWM Size: 260x103x46mm input voltage: 120-277V output voltage: 24V DC

200W



KVG-24200-DWJ

200W, Triac/0-10V/1-10V/10V PWM Size: 260x103x46mm input voltage: 120-277V output voltage: 24V DC

## DALI INTELLIGENT LED DRIVER

100W



LM-100-24-G1D2

100W, DALI-2, Push DIM Size: 352×43×30mm(L×W×H) input voltage: AC120-277V, output voltage: 24V DC



Five year limited warranty.

Worki