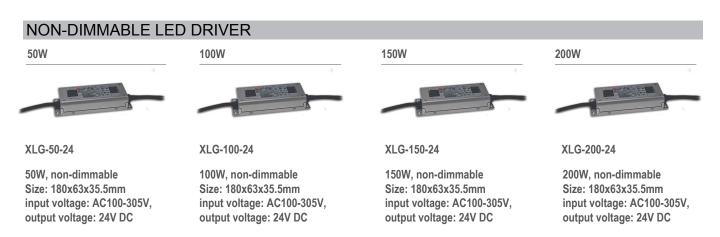

.
- 3. Black finish is standard. Custom color is available for a premium setup fee. Consult customer service for additional information.

## ACCESSORIES (ORDER AND SHIP SEPARATELY) **POWER FEED** Input terminal Sandy Black Sandy White MTS-IT-BK Input terminal for magnetic track,includes pin connector,track connector and cable \* 24V constant voltage LED drivers can be choosed in the following driver list. The 24V constant voltage LED drivers also can be supplied by customer. The total fixture wattages can't exceed 200W. **CORNER Outter Corner** L Corner **Inner Corner** Sandy White Sandy Black Sandy Black Sandy White Sandy Black Sandy White MTS-LC-BK MTS-IC-BK MTS-OC-BK



**MOUNTING** 

MTS-VC-BK



MTS-CC-BK

MTS-TC-BK





# CONSTANT VOLTAGE LED DRIVER LIST (ORDER AND SHIP SEPARATELY)





## 5 IN 1 DIMMABLE LED DRIVER

80W



KVG-24080-DWJ

80W, Triac/0-10V/1-10V/10V PWM Size: 220x93x41mm input voltage: 120-277V output voltage: 24V DC 100W



KVG-24100-DWJ

100W, Triac/0-10V/1-10V/10V PWM Size: 220x93x41mm input voltage: 120-277V output voltage: 24V DC 150W



KVG-24150-DWJ

150W, Triac/0-10V/1-10V/10V PWM Size: 260x103x46mm input voltage: 120-277V output voltage: 24V DC

200W



KVG-24200-DWJ

200W, Triac/0-10V/1-10V/10V PWM Size: 260x103x46mm input voltage: 120-277V output voltage: 24V DC

## DALI INTELLIGENT LED DRIVER

100W



LM-100-24-G1D2

100W, DALI-2, Push DIM Size: 352×43×30mm(L×W×H) input voltage: AC120-277V, output voltage: 24V DC



Five year limited warranty.

Working temperature: -20°C to + 40°C(-4 °F to 104°F)

Specifications subject to change without no