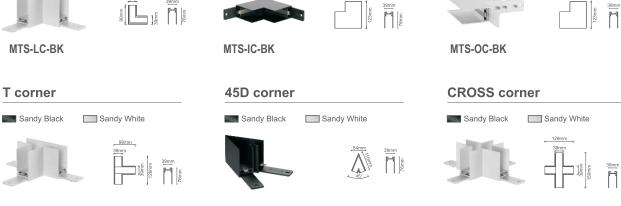

## ACCESSORIES (ORDER AND SHIP SEPARATELY) **POWER FEED** Input terminal Sandy Black Sandy White MTS-IT-BK Input terminal for magnetic track,includes pin connector,track connector and cable \* 24V constant voltage LED drivers can be choosed in the following driver list. The 24V constant voltage LED drivers also can be supplied by customer. The total fixture wattages can't exceed 200W. **CORNER Outter Corner** L Corner **Inner Corner** Sandy White Sandy Black Sandy Black Sandy White Sandy Black Sandy White MTS-LC-BK MTS-IC-BK MTS-OC-BK