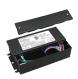

KVG-24150-DWJ

150W, Triac/0-10V/1-10V/10V PWM Size: 260x103x46mm input voltage: 120-277V output voltage: 24V DC

200W

KVG-24200-DWJ

200W, Triac/0-10V/1-10V/10V PWM Size: 260x103x46mm input voltage: 120-277V output voltage: 24V DC