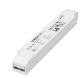

## DALI INTELLIGENT LED DRIVER

100W

LM-100-24-G1D2

100W, DALI-2, Push DIM Size: 352×43×30mm(L×W×H) input voltage: AC120-277V, output voltage: 24V DC

Five year limited warranty.

Working temperature: -20°C to + 40°C(-4 °F to 104°F)