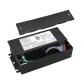

## 5 IN 1 DIMMABLE LED DRIVER

80W

KVG-24080-DWJ

80W, Triac/0-10V/1-10V/10V PWM Size: 220x93x41mm input voltage: 120-277V output voltage: 24V DC 100W

KVG-24100-DWJ

100W, Triac/0-10V/1-10V/10V PWM Size: 220x93x41mm input voltage: 120-277V output voltage: 24V DC 150W