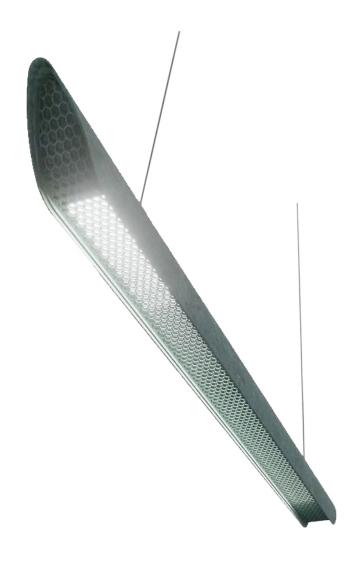

Canoe Pendant Light

The Canoe pendant light body is constructed of high quality, die-cast aluminum alloy, and features a recessed honeycomb lens. This honeycomb cellular light control system reduces the glare effectively. In addition, the lamp body can be ordered wrapped in attractive acoustic style fabric. This fixture is ideal in offices, conference rooms, public buildings, libraries, and other commercial lighting applications.

## Linkable

Aluminum alloy body and die-casting ends Three-dimensional arc design of the end Honeycomb lens