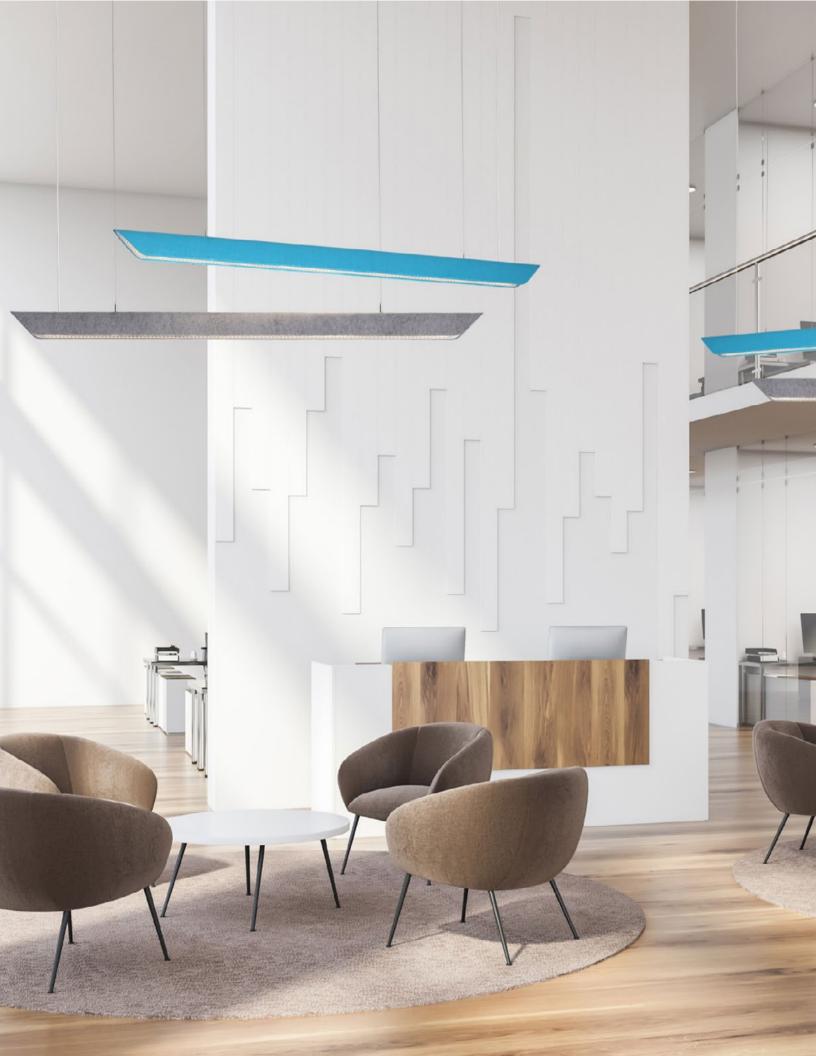

Canoe Pendant Light

The Canoe pendant light body is constructed of high quality, die-cast aluminum alloy, and features a recessed honeycomb lens. This honeycomb cellular light control system reduces the glare effectively. In addition, the lamp body can be ordered wrapped in attractive acoustic style fabric. This fixture is ideal in offices, conference rooms, public buildings, libraries, and other commercial lighting applications.