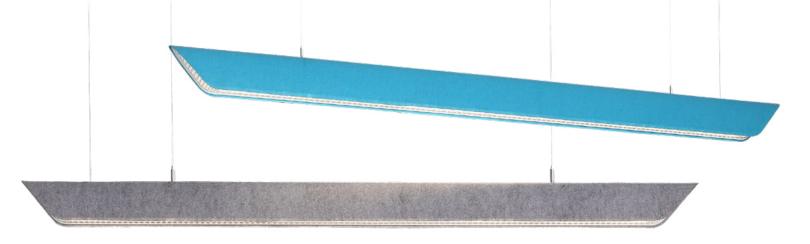

Canoe Pendant Light

The Canoe pendant light body is constructed of high quality, die-cast aluminum alloy, and features a recessed honeycomb lens. This honeycomb cellular light control system reduces the glare effectively. In addition, the lamp body can be ordered wrapped in attractive acoustic style fabric. This fixture is ideal in offices, conference rooms, public buildings, libraries, and other commercial lighting applications.

## Linkable

Aluminum alloy body and die-casting ends Three-dimensional arc design of the end Honeycomb lens