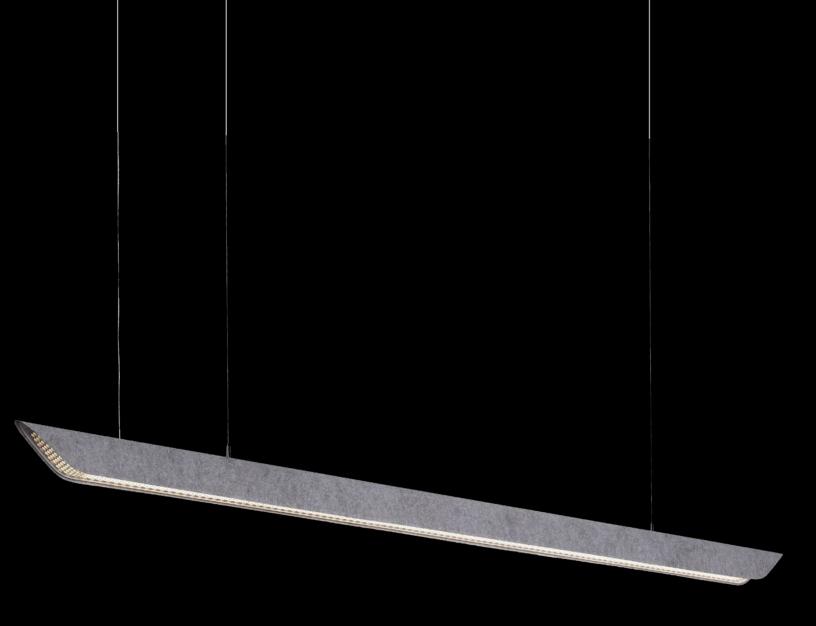

Canoe Pendant Light

The Canoe pendant light body is constructed of high quality, die-cast aluminum alloy, and features a recessed honeycomb lens. This honeycomb cellular light control system reduces the glare effectively. In addition, the lamp body can be ordered wrapped in attractive acoustic style fabric. This fixture is ideal in offices, conference rooms, public buildings, libraries, and other commercial lighting applications.

## Linkable

Aluminum alloy body and die-casting ends Three-dimensional arc design of the end Honeycomb lens