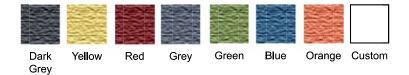

cessed honeycomb lens. This honeycomb cellular light control system reduces the glare effectively. In addition, the lamp body can be ordered wrapped in attractive acoustic style fabric. This fixture is ideal in offices, conference rooms, public buildings, libraries, and other commercial lighting applications.

| Input Watts (Nominal): | 38W                 |
|------------------------|---------------------|
| Input Voltage:         | 120V-347V           |
| Lumen Output           | 2000                |
| ССТ                    | 4000K               |
| CRI                    | 80                  |
| Working Temperature:   | -4-104°F (-20-40°C) |

## Linkable













Aluminum alloy body and die-casting ends Three-dimensional arc design of the end Honeycomb lens

## **Color Options**