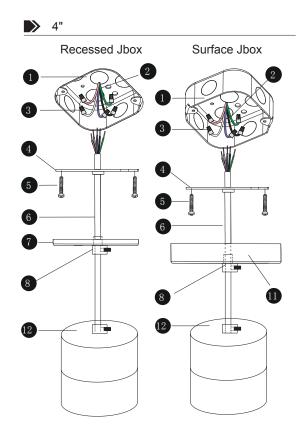

### PARTS

- 1 4" Octogon Junction Box (By Others)
- 2 Power Cord (By Others)
- Wire Nut
- 4 Junction Box Crossbar
- 5 Screw KM4\*22
- 6 Power Cord
- 7 4" Canopy Power Feed
- 8 Cable Clip
- 9 Cable Holder
- Aircraft Cable 6" Canopy Power Feed
- 4" /6" /8"lamp
- 3 Screw nut

Wire Nut

Junction Box

Screw PM4\*22

Power Cord

4" Canopy Power Feed

Cable Clip

Cable Holder

Aircraft Cable