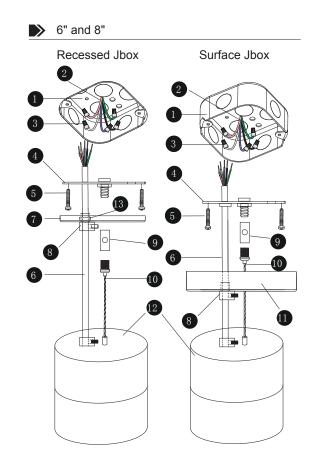

### PARTS

- 1 4" Octogon Junction Box (By Others)
- 2 Power Cord (By Others)
- Wire Nut
- 4 Junction Box Crossbar
- 5 Screw KM4\*22
- 6 Power Cord
- 7 4" Canopy Power Feed
- 8 Cable Clip
- 9 Cable Holder
- Aircraft Cable 6" Canopy Power Feed
- 4" /6" /8"lamp
- 3 Screw nut

Wire Nut

Junction Box

Screw PM4\*22

Power Cord

4" Canopy Power Feed

Cable Clip

Cable Holder

Aircraft Cable