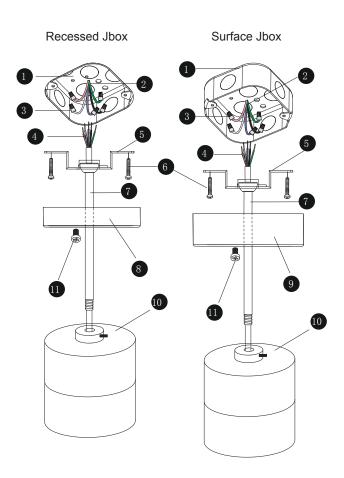

### **▶** PARTS

4" Octogon Junction Box (By Others)

Surface Mounted In The Recessed J-box

- Power Cord (By Others) 2
- 4" /6" /8" Cove 3
- 4 Screw KM4\*22
- 6 Wire Nut
- 6 4" /6" /8"lamp
- 6" Canopy Power Feed

Screw KM4\*22 4" /6" /8" Cove