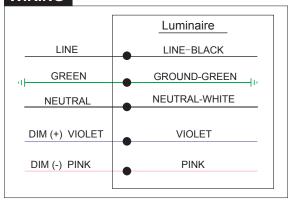

E MUST BE INSTALLED BY A QUALIFIED ELECTRICIAN ONLY IN ACCORDANCE WITH NATIONAL, LOCAL BUILDING AND ELECTRICAL CODES. DISCONNECT POWER AT ELECTRICAL PANEL BEFORE SERVICING

**INSTALLATION** 

# **SURFACE MOUNT**

### **IMPORTANT**

- 1. Read all instructions.
- 2. Install in accordance with national and local electrical code regulations.
- 3. This product is intended to be installed and serviced by a qualified, licensed electrician.
- 4. Do not install in wet locations. For dry and damp use only.
- 5. Turn off electrical power before installing or servicing fixture in any way.
- 6.To reduce the risk of fire and overheating, make sure all connections are tight.
- 7. Under no circumstances can the lighting fixture be covered with heat insulation gasket or similar materials.

### **WIRING**



# 6

### STRUCTURE OF THE LAMP



### **▶** PARTS

4" Octogon Junction Box (By Others)

Surface Mounted In The Recessed J-box

- Power Cord (By Others) 2
- 4" /6" /8" Cove 3
- 4 Screw KM4\*22
- 6 Wire Nut
- 6 4" /6" /8"lamp
- 6" Canopy Power Feed



Screw KM4\*22 4" /6" /8" Cove









## AIRCRAFT CABLE PENDANT MOUNT





### PARTS

- 1 4" Octogon Junction Box (By Others)
- 2 Power Cord (By Others)
- Wire Nut
- 4 Junction Box Crossbar
- 5 Screw KM4\*22
- 6 Power Cord
- 7 4" Canopy Power Feed
- 8 Cable Clip
- 9 Cable Holder
- Aircraft Cable 6" Canopy Power Feed
- 4" /6" /8"lamp
- 3 Screw nut



Wire Nut



Junction Box



Screw PM4\*22



Power Cord



4" Canopy Power Feed



Cable Clip



Cable Holder



Aircraft Cable



6" Canopy Power Feed



4" /6" /8" Lamp



2



# **RIGID STEM P