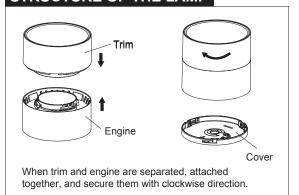

ELECTRICIAN ONLY IN ACCORDANCE WITH NATIONAL, LOCAL BUILDING AND ELECTRICAL CODES. DISCONNECT POWER AT ELECTRICAL PANEL BEFORE SERVICING

**INSTALLATION** 

# **SURFACE MOUNT**

### **IMPORTANT**

- 1. Read all instructions.
- 2. Install in accordance with national and local electrical code regulations.
- 3. This product is intended to be installed and serviced by a qualified, licensed electrician.
- 4. Do not install in wet locations. For dry and damp use only.
- 5. Turn off electrical power before installing or servicing fixture in any way.
- 6.To reduce the risk of fire and overheating, make sure all connections are tight.
- 7. Under no circumstances can the lighting fixture be covered with heat insulation gasket or similar materials.

### **WIRING**



# 6

### STRUCTURE OF THE LAMP



### **▶** PARTS

4" Octogon Junction Box (By Others)

Surface Mounted In The Recessed J-box

- Power Cord (By Others) 2
- 4" /6" /8" Cove 3
- 4 Screw KM4\*22
- 6 Wire Nut
- 6 4" /6" /8"lamp
- 6" Canopy Power Feed



Screw KM4\*22 4" /6" /8" Cove









## AIRCRAFT CABLE PENDANT MOUNT





### PARTS

- 1 4" Octogon Junction Box (By Others)
- 2 Power Cord (By Others)
- Wire Nut
- 4 Junction Box Crossbar
- 5 Screw KM4\*22
- 6 Power Cord
- 7 4" Canopy Power Feed
- 8 Cable Clip
- 9 Cable Holder
- Aircraft Cable 6" Canopy Power Feed
- 4" /6" /8"lamp
- 3 Screw nut



Wire Nut



Junction Box



Screw PM4\*22



Power Cord



4" Canopy Power Feed



Cable Clip



Cable Holder



Aircraft Cable



6" Canopy Power Feed



4" /6" /8" Lamp



2



# **RIGID STEM PENDANT MOUNT**





|            |