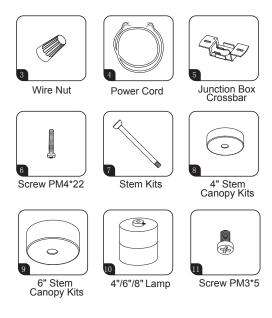

# **RIGID STEM PENDANT MOUNT**

|            | PARTS                               |
|------------|-------------------------------------|
| 1          | 4" Octogon Junction Box (By Others) |
| 2          | Power Cord (By Others)              |
| 3          | Wire Nut                            |
| <b>4 5</b> | Power Cord<br>Junction Box Crossbar |
| 6          | Screw PM4*22                        |
| 7          | Stem Kits                           |
| 8          | 4" Stem Canopy Kits                 |
| 9          | 6" Stem Canopy Kits                 |
| 10         | 4"/6"/8" Lamp                       |
| •          | Screw PM3*5                         |