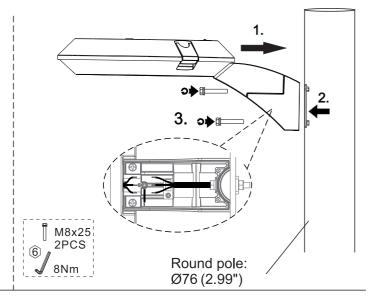

refully.
- 3. Turn power off and wait for fixture to cool before performing maintenance.
- 4. Maintenance must be done by professionals.

#### **Wire Connection**

Universal voltage driver permits operation at 120VAC thru 277VAC, 50 or 60 Hz.

|         | GROUND |
|---------|--------|
| FIXTURE | ACN    |
|         | ACL    |
|         |        |

## Twist Lock Photocell (Optional) 3pin or 5pin or 7pin NEMA Note: If the luminaire use 3 pin or 5 pin or 7 pin NEMA, it need to add a waterproof

gasket between socket and photocell controller.



### **CCT and Power Selectable**



Wattage default setting: 100% CCT default setting: 4000K

#### **Single Arm Mount**





### **Twins Arm Mount**



## Side Arm Mount













# 3. ★ Square pole installation





#### Round pole installation









## Slip Fitter Mount 1. 🛠 2 132(5.2") 96(3.78") 170(6.69") ⊚ M12x35 M8x25 2PCS 1PCS 8Nm 29Nm 2. 🛠 45° 45° M12x35 1PCS 29Nm 3. 🛠 4. 🛠 M8x16 4PCS Round Pole: Φ 2 3/8" to 3" 8Nm





#### **Gooseneck Mount**