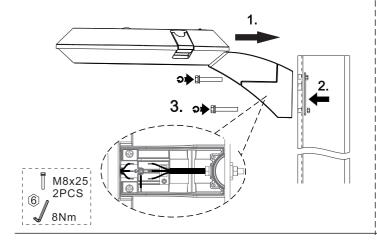

rols, follow control instructions carefully.
- 3. Turn power off and wait for fixture to cool before performing maintenance.
- 4. Maintenance must be done by professionals.

#### **Wire Connection**

Universal voltage driver permits operation at 120VAC thru 277VAC, 50 or 60 Hz.

|         | GROUND |
|---------|--------|
| FIXTURE | ACN    |
|         | ACL    |
|         |        |

## Twist Lock Photocell (Optional) 3pin or 5pin or 7pin NEMA Note: If the luminaire use 3 pin or 5 pin or 7 pin NEMA, it need to add a waterproof

gasket between socket and photocell controller.



### **CCT and Power Selectable**



Wattage default setting: 100% CCT default setting: 4000K

#### **Single Arm Mount**





### **Twins Arm Mount**



## Side Arm Mount













# 3. ★ Square pole installation





#### Round pole installation









## Slip Fitter Mount 1. 🛠 2 132(5.2") 96(3.78") 170(6.69") ⊚ M12x35 M8x25 2PCS 1PCS 8Nm 29Nm 2. 🛠 45° 45° M12x35 1PCS 29Nm 3. 🛠 4. 🛠 M8x16 4PCS Round Pole: Φ 2 3/8" to 3" 8Nm





#### **Gooseneck Mount**