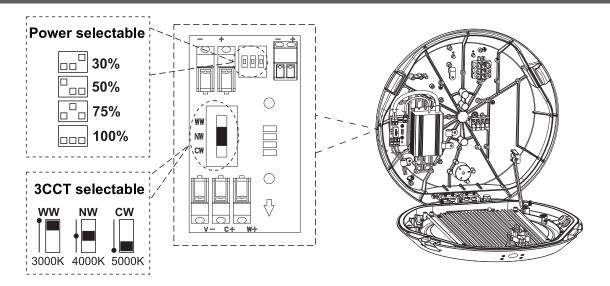

### **CCT and Power Selectable**

Wattage default setting: 100% CCT default setting: 4000K