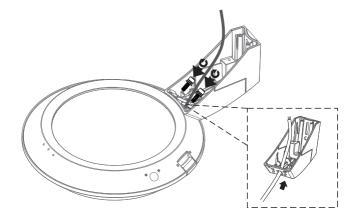

#### **Wire Connection**

Universal voltage driver permits operation at 120VAC thru 277VAC, 50 or 60 Hz.

|         | GROUND |
|---------|--------|
| FIXTURE | ACN    |
|         | ACL    |
|         |        |