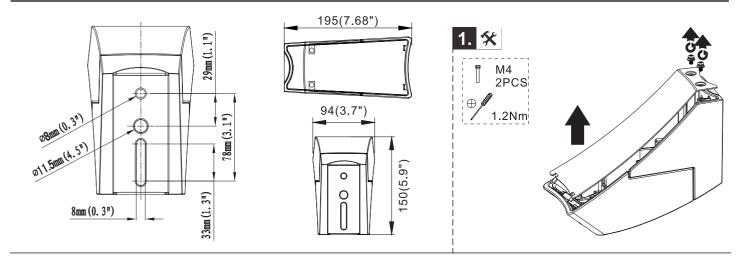

is grounded properly.
- 2. For lighting controls, follow control instructions carefully.
- 3. Turn power off and wait for fixture to cool before performing maintenance.
- 4. Maintenance must be done by professionals.

#### **Wire Connection**

Universal voltage driver permits operation at 120VAC thru 277VAC, 50 or 60 Hz.

|         | GROUND |
|---------|--------|
| FIXTURE | ACN    |
|         | ACL    |
|         |        |

## Twist Lock Photocell (Optional) 3pin or 5pin or 7pin NEMA Note: If the luminaire use 3 pin or 5 pin or 7 pin NEMA, it need to add a waterproof

gasket between socket and photocell controller.



### **CCT and Power Selectable**



Wattage default setting: 100% CCT default setting: 4000K

#### **Single Arm Mount**





### **Twins Arm Mount**



## Side Arm Mount













# 3. ★ Square pole installation





#### Round pole installation









## Slip Fitter Mount 1. 🛠 2 132(5.2") 96(3.78") 170(6.69") ⊚ M12x35 M8x25 2PCS 1PCS 8Nm 29Nm 2. 🛠 45° 45° M12x35 1PCS 29Nm 3. 🛠 4. 🛠 M8x16 4PCS Round Pole: Φ 2 3/8" to 3" 8Nm





#### **Gooseneck Mount**