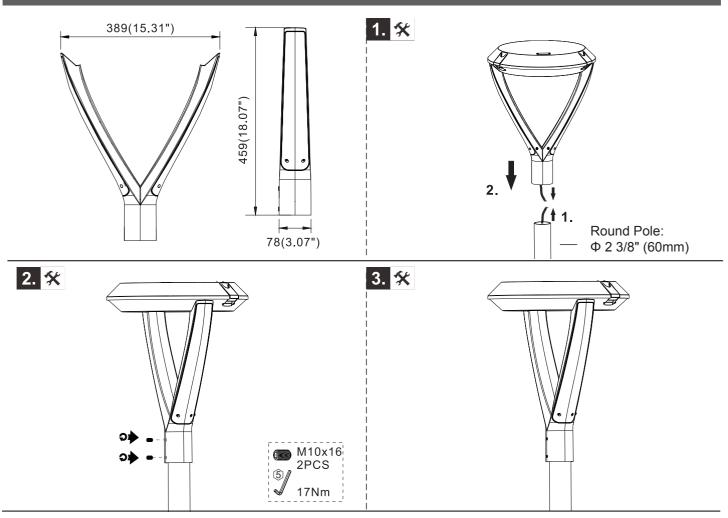

and make sure fixture is grounded properly.
- 2. For lighting controls, follow control instructions carefully.
- 3. Turn power off and wait for fixture to cool before performing maintenance.
- 4. Maintenance must be done by professionals.

#### **Wire Connection**

Universal voltage driver permits operation at 120VAC thru 277VAC, 50 or 60 Hz.

|         | GROUND |
|---------|--------|
| FIXTURE | ACN    |
|         | ACL    |
|         |        |

## Twist Lock Photocell (Optional) 3pin or 5pin or 7pin NEMA Note: If the luminaire use 3 pin or 5 pin or 7 pin NEMA, it need to add a waterproof

gasket between socket and photocell controller.



### **CCT and Power Selectable**



Wattage default setting: 100% CCT default setting: 4000K

#### **Single Arm Mount**





### **Twins Arm Mount**



## Side Arm Mount













# 3. ★ Square pole installation





#### Round pole installation









## Slip Fitter Mount 1. 🛠 2 132(5.2") 96(3.78") 170(6.69") ⊚ M12x35 M8x25 2PCS 1PCS 8Nm 29Nm 2. 🛠 45° 45° M12x35 1PCS 29Nm 3. 🛠 4. 🛠 M8x16 4PCS Round Pole: Φ 2 3/8" to 3" 8Nm





#### **Gooseneck Mount**