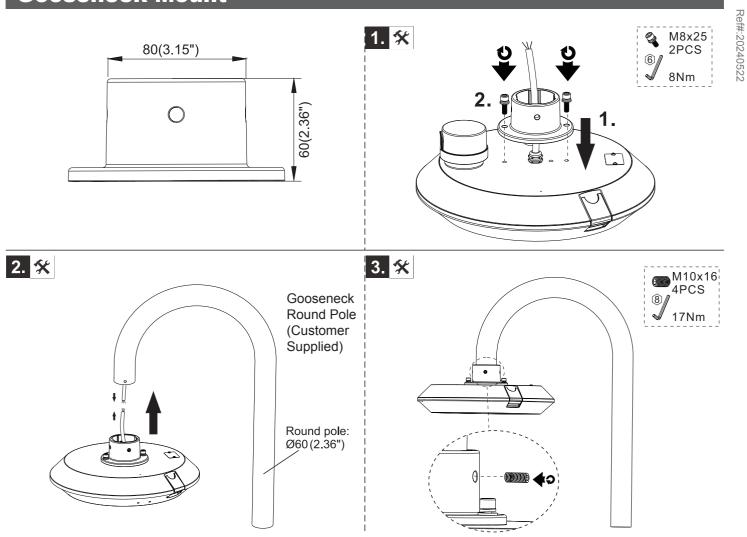

0VAC thru 277VAC, 50 or 60 Hz.

|         | GROUND |
|---------|--------|
| FIXTURE | ACN    |
|         | ACL    |
|         |        |

## Twist Lock Photocell (Optional) 3pin or 5pin or 7pin NEMA Note: If the luminaire use 3 pin or 5 pin or 7 pin NEMA, it need to add a waterproof

gasket between socket and photocell controller.



### **CCT and Power Selectable**



Wattage default setting: 100% CCT default setting: 4000K

#### **Single Arm Mount**





### **Twins Arm Mount**



## Side Arm Mount













# 3. ★ Square pole installation





#### Round pole installation









## Slip Fitter Mount 1. 🛠 2 132(5.2") 96(3.78") 170(6.69") ⊚ M12x35 M8x25 2PCS 1PCS 8Nm 29Nm 2. 🛠 45° 45° M12x35 1PCS 29Nm 3. 🛠 4. 🛠 M8x16 4PCS Round Pole: Φ 2 3/8" to 3" 8Nm





#### **Gooseneck Mount**