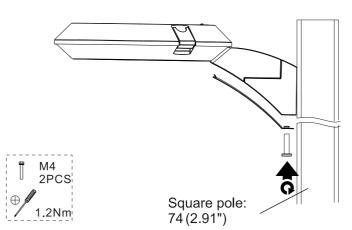

ls, follow control instructions carefully.
- 3. Turn power off and wait for fixture to cool before performing maintenance.
- 4. Maintenance must be done by professionals.

#### **Wire Connection**

Universal voltage driver permits operation at 120VAC thru 277VAC, 50 or 60 Hz.

|         | GROUND |
|---------|--------|
| FIXTURE | ACN    |
|         | ACL    |
|         |        |

## Twist Lock Photocell (Optional) 3pin or 5pin or 7pin NEMA Note: If the luminaire use 3 pin or 5 pin or 7 pin NEMA, it need to add a waterproof

gasket between socket and photocell controller.



### **CCT and Power Selectable**



Wattage default setting: 100% CCT default setting: 4000K

#### **Single Arm Mount**





### **Twins Arm Mount**



## Side Arm Mount













# 3. ★ Square pole installation





#### Round pole installation









## Slip Fitter Mount 1. 🛠 2 132(5.2") 96(3.78") 170(6.69") ⊚ M12x35 M8x25 2PCS 1PCS 8Nm 29Nm 2. 🛠 45° 45° M12x35 1PCS 29Nm 3. 🛠 4. 🛠 M8x16 4PCS Round Pole: Φ 2 3/8" to 3" 8Nm





#### **Gooseneck Mount**