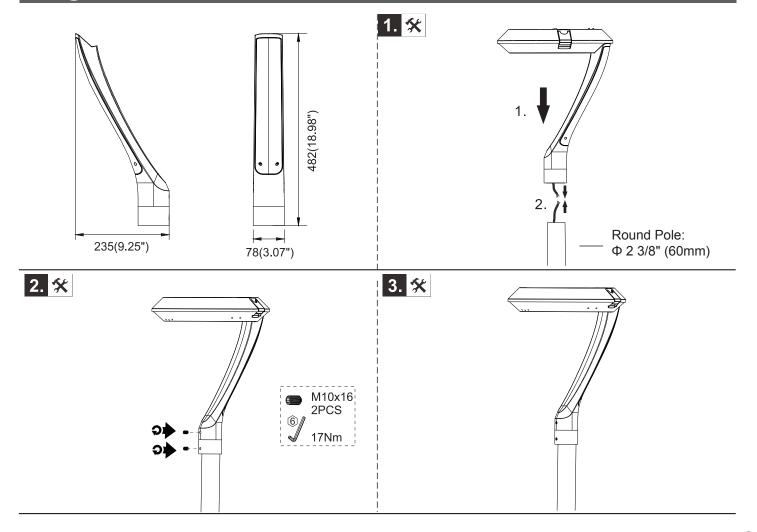

connection before beginning, and make sure fixture is grounded properly.
- 2. For lighting controls, follow control instructions carefully.
- 3. Turn power off and wait for fixture to cool before performing maintenance.
- 4. Maintenance must be done by professionals.

#### **Wire Connection**

Universal voltage driver permits operation at 120VAC thru 277VAC, 50 or 60 Hz.

|         | GROUND |
|---------|--------|
| FIXTURE | ACN    |
|         | ACL    |
|         |        |

## Twist Lock Photocell (Optional) 3pin or 5pin or 7pin NEMA Note: If the luminaire use 3 pin or 5 pin or 7 pin NEMA, it need to add a waterproof

gasket between socket and photocell controller.



### **CCT and Power Selectable**



Wattage default setting: 100% CCT default setting: 4000K

#### **Single Arm Mount**





### **Twins Arm Mount**



## Side Arm Mount













# 3. ★ Square pole installation





#### Round pole installation









## Slip Fitter Mount 1. 🛠 2 132(5.2") 96(3.78") 170(6.69") ⊚ M12x35 M8x25 2PCS 1PCS 8Nm 29Nm 2. 🛠 45° 45° M12x35 1PCS 29Nm 3. 🛠 4. 🛠 M8x16 4PCS Round Pole: Φ 2 3/8" to 3" 8Nm





#### **Gooseneck Mount**